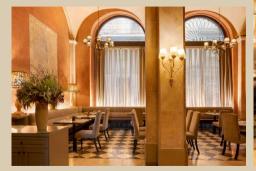

#### Salón 1850

Its iconic shape, with arched ceilings and built under the hotel, make it a cosy place, perfect to provide a personal touch to small parties, intimate gatherings, themed dinners...

#### Salón Duquesa

inspired by the neoclassical style of the Salón Duquesa, opens up to the original history of what the old was entrance and garage of the family state Cardona.

A large and bright space located on the ground floor of the hotel.