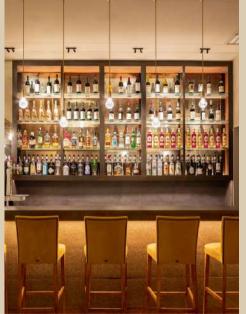

#### Cervantes

Salón Cervantes, the crown jewel dresses with a lot of personality and history.

A bright place, idyllic for petit committee celebrations.

Located at the
Hotel's entrance
and facing Paseo
Colón, Olentia
Cocktail Bar is an
astonishing and
comfortable place.
Able to transform
its environment
offering exclusivity
to the most special
occasions, without
lossing its essence,
ideal for the
cocktail lovers.