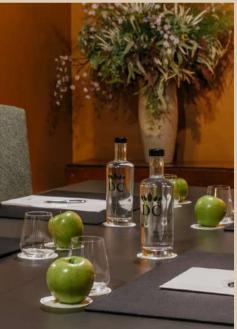

| 24      | 24         | 20       | 16         | 16      | 20      | 30       |
| 6    | Montcada                        | B4       | 12,00  | 5,30  | 2,60   | 63  | 678  | 40                                               | 80      | 40         | 36       | 26         | 35      | 50      | 70       |
| 7    | Terrassa                        | 6        | 12,00  | 9,60  |        | 115 | 1237 |                                                  | 90      | 40         | 36       | 60         | 60      | 100     | 120      |























#### Salón 1850



















Its iconic shape, with arched ceilings and built under the hotel, make it a cosy place, perfect to provide a personal touch to small parties, intimate gatherings, themed dinners...















#### Salón Duquesa



















inspired by the neoclassical style of the Salón Duquesa, opens up to the original history of what the old was entrance and garage of the family state Cardona.

A large and bright space located on the ground floor of the hotel.

















3 M

### Medinaceli

















Medinaceli, small and versatile room located in between the Salón Duquesa and the Salón Cervantes.

Hosting groups of up to 50 diners.









#### Cervantes

















Salón Cervantes, the crown jewel dresses with a lot of personality and history.

A bright place, idyllic for petit committee celebrations.

























Located at the
Hotel's entrance
and facing Paseo
Colón, Olentia
Cocktail Bar is an
astonishing and
comfortable place.
Able to transform