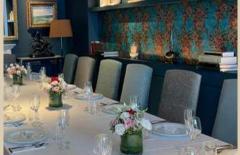

#### Salón 1850

Its iconic shape, with arched ceilings and built under the hotel, make it a cosy place, perfect to provide a personal touch to small parties, intimate gatherings, themed dinners...

#### Salón Duquesa

inspired by the neoclassical style of the Salón Duquesa, opens up to the original history of what the old was entrance and garage of the family state Cardona.

A large and bright space located on the ground floor of the hotel.