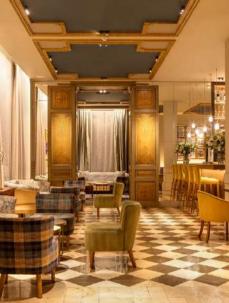

#### Cervantes

Salón Cervantes, the crown jewel dresses with a lot of personality and history.

A bright place, idyllic for petit committee celebrations.

Located at the
Hotel's entrance
and facing Paseo
Colón, Olentia
Cocktail Bar is an
astonishing and
comfortable place.
Able to transform
its environment
offering exclusivity
to the most special
occasions, without
lossing its essence,
ideal for the
cocktail lovers.

Salón Piano, placed beside Cocktail Olentia it is Bar, undoubtedly the most special nook of the hotel. Bright and cosy, with its impressive grand piano, it is perfect for petit committee celebrations, dinners and meetings.