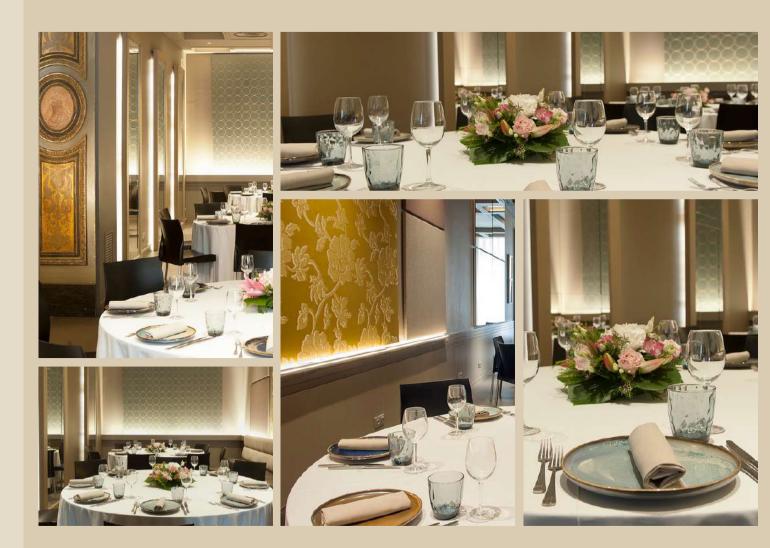

#### Salón Duquesa

inspired by the neoclassical style of the Salón Duquesa, opens up to the original history of what the old was entrance and garage of the family state Cardona.

A large and bright space located on the ground floor of the hotel.

### Medinaceli

Medinaceli, small and versatile room located in between the Salón Duquesa and the Salón Cervantes.

Hosting groups of up to 50 diners.

#### Cervantes

Salón Cervantes, the crown jewel dresses with a lot of personality and history.

A bright place, idyllic for petit committee celebrations.

Located at the
Hotel's entrance
and facing Paseo
Colón, Olentia
Cocktail Bar is an
astonishing and
comfortable place.
Able to transform
its environment
offering exclusivity
to the most special
occasions, without
lossing its essence,
ideal for the
cocktail lovers.