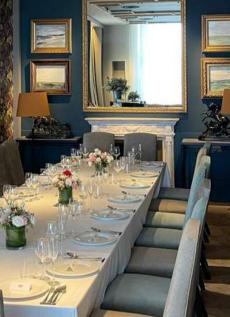

#### Salón 1850

Its iconic shape, with arched ceilings and built under the hotel, make it a cosy place, perfect to provide a personal touch to small parties, intimate gatherings, themed dinners...

#### Salón Duquesa

inspired by the neoclassical style of the Salón Duquesa, opens up to the original history of what the old was entrance and garage of the family state Cardona.

A large and bright space located on the ground floor of the hotel.