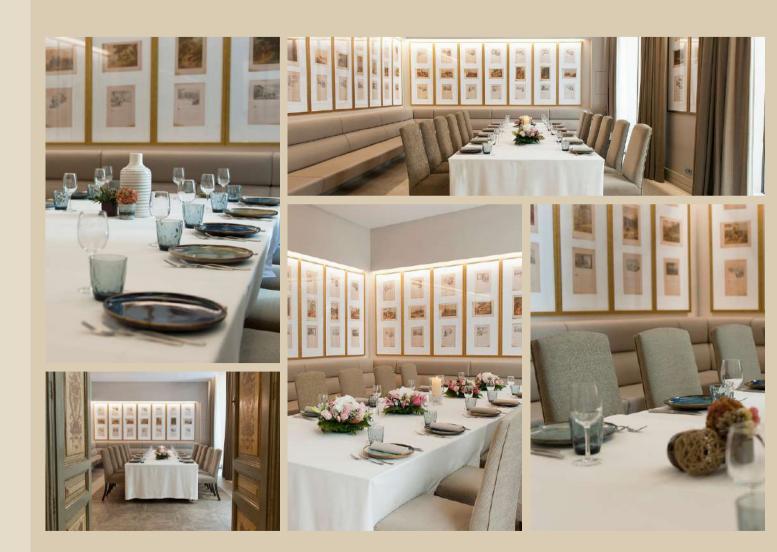

#### Salón 1850

Its iconic shape, with arched ceilings and built under the hotel, make it a cosy place, perfect to provide a personal touch to small parties, intimate gatherings, themed dinners...

## 7 Montcada

Sala Montcada, located on the B4 floor, and facing Mercè street,

is the perfect meeting room, gifted with sunlight and fully equipped with an integrated projector, screen and flipchart.

It is ideal for MICE

#### La Terrassa

A spacious and quiet space, bathed by the sea breeze and the Mediterranean scent.

The stunning views over the Barcelona's seafront, make it a delightful place to spent your afternoons.